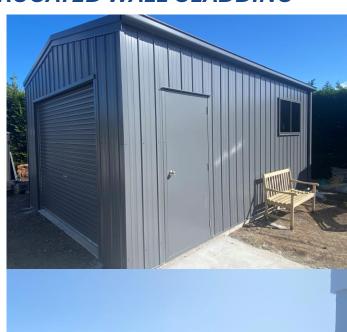

## Exempt Shed – 20m<sup>2</sup>

Council approval **NOT** required

02 4648 0667

info@sydneysheds.com.au

Special size for **Exempt Development** - there's no council involvement

Package price for the shed, concrete and installation from \$13,600

Shed specs: 3.33mW, 6.0mL, 2.4m Eave, 11° gable roof Region A residential shielded location. 100mm concrete slab.

All Australian made BlueScope steel frame and COLORBOND® doors, cladding & rainwater products

## SPRING 2024 RELEASE NOW INCLUDES WIDER ROLLER DOOR, WIDER WINDOW AND CORRUGATED WALL CLADDING

Ask our Sales Team about;

- Upgrade to Include Leanto
- Change Roller Door to Glass Slider
- Change PA & Window to Glass Slider
- Increase Eave Height to 2.7m
- Change to Horizontal Corrugated wall
- Change to Horizontal Monopanel wall
- Add Roof/Wall Insulation
- Add Remote Door Opener
- Add Vermin Flashings & Gutter Guard
- Demolition of existing structure