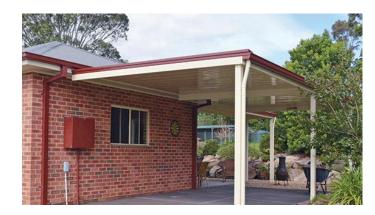

## Exempt Awning – 25m<sup>2</sup> Council approval <u>NOT</u> required

02 4648 0667 info@sydneysheds.com.au

Special size for Exempt Development - there's no council involvement

Package price for the awning and installation from 6,600 inc GST

Awning specs: 3.0mW x 8.33mL, attached to house fascia @ max. 3.0m high

Assumes existing concrete min. 100mm thick

All Australian made BlueScope steel frame and COLORBOND® roof, gutters, downpipes and flashings